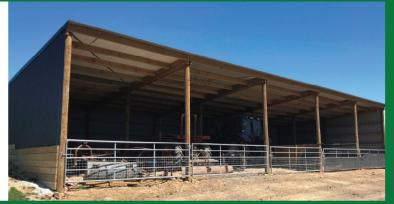

## \$13,891 + gst

Colour-steel - add \$2,490 +gst

- 4 bay lean to with barge flashing
- all open-front bays
- 3.0m-3.8m high, 4.2m bays,
- 8m deep + 900mm extended front
- Minimum 4 rows girts for extra wall strength