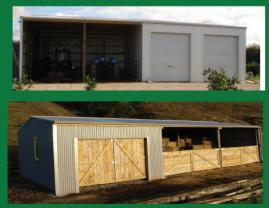

## \$18,791 + gst

Colour-steel - add \$3,411 +gst

- 5 bay lean to with barge flashing
- all open-front bays
- 3.4m-4.2m high, 4.5m bays, 9m deep
- Minimum 5 rows girts for extra wall strength

KEY INFO – prices for kitsets and plans. High wind, Good Ground and 0.9kpa snow, galv hardware allowed for, Importance Level 1 shed / not habitable. Delivery to most locations, but extra freight may apply for more remote locations – please check prior purchase if unsure. Prices valid for all orders placed before 5pm 31/3/24 – these promotional prices will not be extended. All cladding in promo sheds priced above is zinc corrugate. Colour-steel is extra as noted. GreenWood's Terms and Conditions (available from website or we can email through) apply to all purchases. Photos are illustrations only. If the above sheds are not what you require, please email us with your specific contact details, site address and all shed specs and dimensions and we will be able to quote accurately from there. Enjoy.