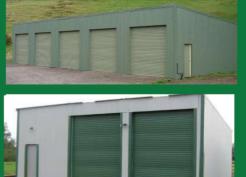

### \$12,691 + gst

Colour-steel - add \$2,040 +gst

- 3 bay lean to with barge flashing
- 2 open-front bays, 1 bay enclosed
- 3m x 3m roller door, PA door
- 3.0m-3.6m high, 3.6m bays, 6m deep
- Minimum 4 rows girts for extra wall strength

## \$13,891 + gst

Colour-steel - add \$2,490 +gst

- 4 bay lean to with barge flashing
- all open-front bays
- 3.0m-3.8m high, 4.2m bays,
- 8m deep + 900mm extended front
- Minimum 4 rows girts for extra wall strength