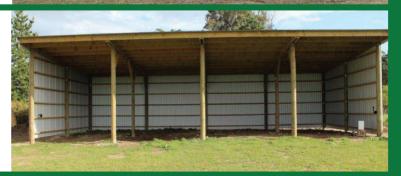

### \$12,691 + gst

Colour-steel - add \$2,040 +gst

- 3 bay lean to with barge flashing
- 2 open-front bays, 1 bay enclosed
- 3m x 3m roller door, PA door
- 3.0m-3.6m high, 3.6m bays, 6m deep
- Minimum 4 rows girts for extra wall strength