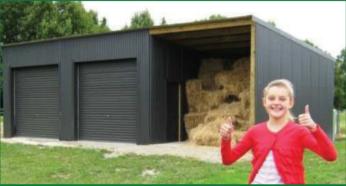

## \$18,791 + gst

Colour-steel - add \$3,411 +gst

- 5 bay lean to with barge flashing
- all open-front bays
- 3.4m-4.2m high, 4.5m bays, 9m deep
- Minimum 5 rows girts for extra wall strength

KEY INFO – prices for kitsets and plans. High wind, Good Ground and 0.9kpa snow, galv hardware allowed for, Importance Level 1 shed / not habitable. Delivery to most locations, but extra freight may apply for more remote locations – please check prior purchase if unsure. Prices valid for all orders placed before 5pm 31/3/24 – these promotional prices will not be extended. All cladding in promo sheds priced above is zinc corrugate. Colour-steel is extra as noted. GreenWood's Terms and Conditions (available from website or we can email through) apply to all purchases. Photos are illustrations only. If the above sheds are not what you require, please email us with your specific contact details, site address and all shed specs and dimensions and we will be able to quote accurately from there. Enjoy.