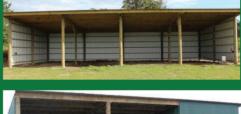

## \$13,891 + gst

Colour-steel - add \$2,490 +gst

- 4 bay lean to with barge flashing
- all open-front bays
- 3.0m-3.8m high, 4.2m bays,
- 8m deep + 900mm extended front
- Minimum 4 rows girts for extra wall strength