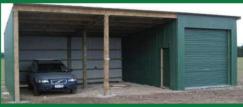

### \$12,691 + gst

Colour-steel - add \$2,040 +gst

- 3 bay lean to with barge flashing
- 2 open-front bays, 1 bay enclosed
- 3m x 3m roller door, PA door
- 3.0m-3.6m high, 3.6m bays, 6m deep
- Minimum 4 rows girts for extra wall strength