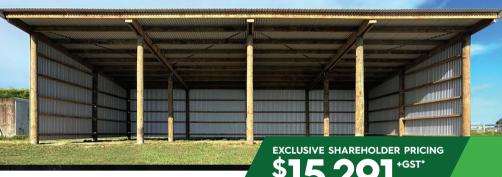

## **4 BAY KITSET SHED**

- ▲ 4 x 4.5m open-front bays
- ▲ 18.0m long, 8m deep + 900mm extended front included
- ▲ 3.3 4.0m high lean-to
- ▲ Rafters upsized no diagonal props
- ▲ Extra girts min 5 rows of girts in back wall to keep walls stronger for longer
- ▲ Barge flashing included
- ▲ Zinc, for coloursteel add \$2,471+GST
- ▲ Very high wind add \$1,451+GST

\*After shareholder rebate applied. High wind, 0.9kpa snow (or 0.0kpa if applies), Good Ground assumed. Kitset materials and council ready plans included. Concrete, council fees and assembly not included. Extra freight may apply for remote locations. GreenWood T&Cs apply. Photo illustration only. Hundreds of other specifications and dimensions are available.